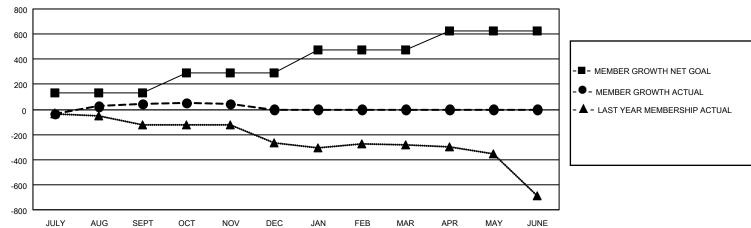

## GAT MONTHLY MEMBERSHIP PROGRESS REPORT

Multiple District 35

Results as of: 11/30/2020 LOCATION: FLORIDA

| Clubs         |               |             |               | Members               |                        |                         |                                                    |  |
|---------------|---------------|-------------|---------------|-----------------------|------------------------|-------------------------|----------------------------------------------------|--|
|               | RESULTS FOR   | R 2020-2021 |               | RESULTS FOR 2020-2021 |                        |                         |                                                    |  |
| QUARTER       | NEW CLUB GOAL | NEW CLUBS   | DROPPED CLUBS | QUARTER MEME          | BER GROWTH NET<br>GOAL | MEMBER GROWTH<br>ACTUAL | DROPPED<br>MEMBERS ACTUAL<br>(including transfers) |  |
| JULY/AUG/SEPT | 2             | 1           | 2             | JULY/AUG/SEPT         | 133                    | 253                     | 174                                                |  |
| OCT/NOV/DEC   | 4             | 0           | 0             | OCT/NOV/DEC           | 158                    | 95                      | 73                                                 |  |
| JAN/FEB/MAR   | 2             | 0           | 0             | JAN/FEB/MAR           | 186                    | 0                       | 0                                                  |  |
| APR/MAY/JUNE  | 0             | 0           | 0             | APR/MAY/JUNE          | 145                    | 0                       | 0                                                  |  |

## GOALS AND ACTUAL MEMBERS CUMULATIVE

| DROPPED CLUBS: 2 |     | 70 CLUBS OF 216 ADDED 1 OR MORE<br>NEW MEMBERS | GENDER DISTRIBUTION  MALE 2,627 (54.57%) |                |       |
|------------------|-----|------------------------------------------------|------------------------------------------|----------------|-------|
| DROPPED MEMBERS  |     |                                                | FEMALE                                   | 2,187 (45.43%) |       |
| DECEASED         | 35  | CLICK HERE FOR CUMULATIVE                      | TOTAL FAMILY UNIT MEMBERS                |                | 1,140 |
| CLUB CANCELLED 0 |     | MEMBERSHIP DATA                                |                                          |                | 505   |
| OTHER            | 212 |                                                | FAMILY MEMBERS PAYING HALF DUES          |                | 585   |
| TOTAL            | 247 |                                                | 000                                      |                |       |