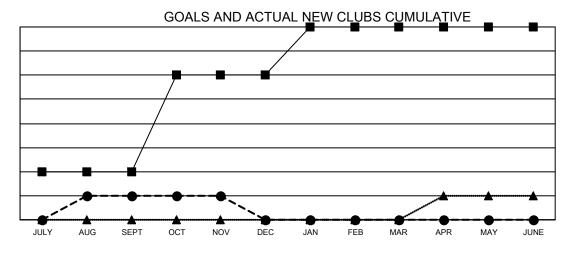

## GAT MONTHLY MEMBERSHIP PROGRESS REPORT

Multiple District 35

Results as of: 11/30/2020 LOCATION: FLORIDA

| Clubs         |               |             |               | Members               |                        |                         |                                                    |  |
|---------------|---------------|-------------|---------------|-----------------------|------------------------|-------------------------|----------------------------------------------------|--|
|               | RESULTS FOR   | R 2020-2021 |               | RESULTS FOR 2020-2021 |                        |                         |                                                    |  |
| QUARTER       | NEW CLUB GOAL | NEW CLUBS   | DROPPED CLUBS | QUARTER MEME          | BER GROWTH NET<br>GOAL | MEMBER GROWTH<br>ACTUAL | DROPPED<br>MEMBERS ACTUAL<br>(including transfers) |  |
| JULY/AUG/SEPT | 2             | 1           | 2             | JULY/AUG/SEPT         | 133                    | 253                     | 174                                                |  |
| OCT/NOV/DEC   | 4             | 0           | 0             | OCT/NOV/DEC           | 158                    | 95                      | 73                                                 |  |
| JAN/FEB/MAR   | 2             | 0           | 0             | JAN/FEB/MAR           | 186                    | 0                       | 0                                                  |  |
| APR/MAY/JUNE  | 0             | 0           | 0             | APR/MAY/JUNE          | 145                    | 0                       | 0                                                  |  |

- CURRENT YEAR GOALS FOR NEW CLUBS

- CURRENT YEAR ACTUAL NEW CLUBS

- ▲ - LAST YEAR ACTUAL NEW CLUBS